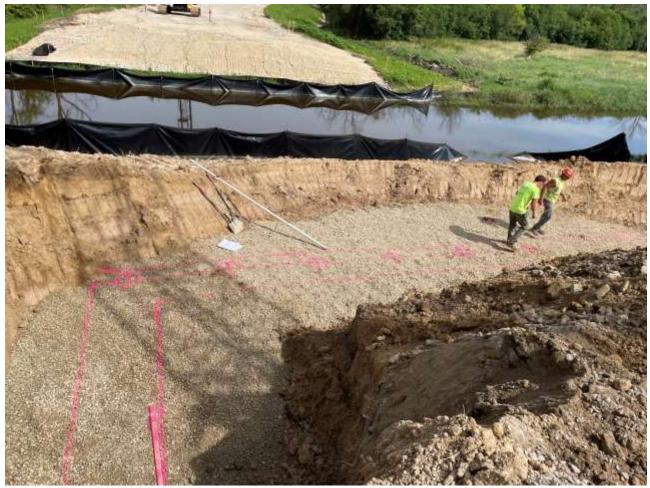

## Work Completed Week of Starting: 7/8/2024 Ending: 7/12/2024

- Settlement plate monitoring.
- Surveying and staking for bridge abutments.
- Structure excavation for bridge abutments.
- Pile driving on south side of the project.

Village Contact Information: Kyle Ellefson 920-699-2296 <u>villageadministrator@vi.johnsoncreek.wi.gov</u>

Southern abutment layout and excavation.

Village Of Johnson Creek

Pile driving on southern abutment.