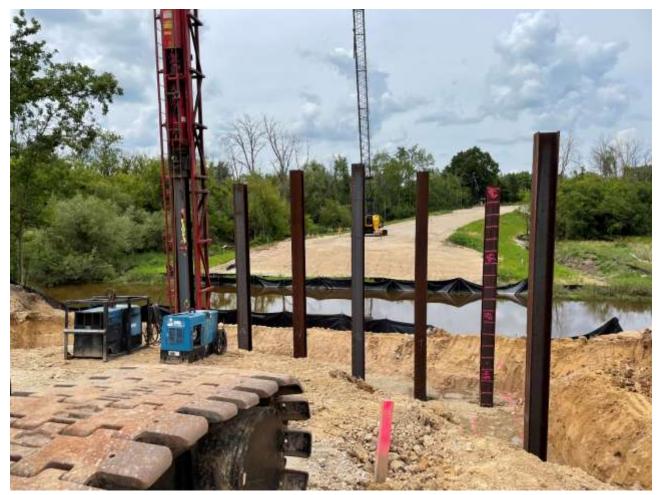

## Work Completed Week of Starting: 7/8/2024 Ending: 7/12/2024

- Settlement plate monitoring.
- Surveying and staking for bridge abutments.
- Structure excavation for bridge abutments.
- Pile driving on south side of the project.

Village Contact Information: Kyle Ellefson 920-699-2296 <u>villageadministrator@vi.johnsoncreek.wi.gov</u>

Southern abutment layout and excavation.

Village Of Johnson Creek

Pile driving on southern abutment.