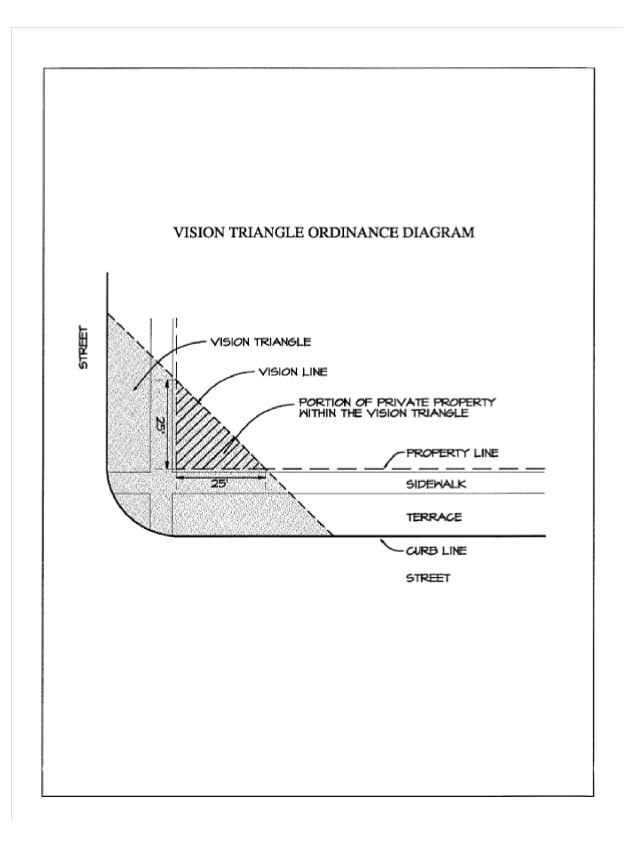

| Address                                                                                                                                                                                                          |                                                                                                                                   |                                                                                 |                                                                                                                                                                           |  |  |  |
|------------------------------------------------------------------------------------------------------------------------------------------------------------------------------------------------------------------|-----------------------------------------------------------------------------------------------------------------------------------|---------------------------------------------------------------------------------|---------------------------------------------------------------------------------------------------------------------------------------------------------------------------|--|--|--|
| Owner                                                                                                                                                                                                            |                                                                                                                                   |                                                                                 |                                                                                                                                                                           |  |  |  |
| Business Name                                                                                                                                                                                                    |                                                                                                                                   |                                                                                 |                                                                                                                                                                           |  |  |  |
| Business Mailing Address                                                                                                                                                                                         |                                                                                                                                   |                                                                                 |                                                                                                                                                                           |  |  |  |
| Phone No                                                                                                                                                                                                         | Fax No                                                                                                                            |                                                                                 |                                                                                                                                                                           |  |  |  |
| Email Address                                                                                                                                                                                                    | <del></del>                                                                                                                       |                                                                                 |                                                                                                                                                                           |  |  |  |
| Sign Erector                                                                                                                                                                                                     | Erector Phone No                                                                                                                  |                                                                                 |                                                                                                                                                                           |  |  |  |
| Sign Erector's Address                                                                                                                                                                                           |                                                                                                                                   |                                                                                 |                                                                                                                                                                           |  |  |  |
|                                                                                                                                                                                                                  |                                                                                                                                   | ce with this application, all ordinances of the very of the State of Wisconsin. | Village of Johnson Creek (250-807) and all laws and                                                                                                                       |  |  |  |
| Type of Sign                                                                                                                                                                                                     | Value                                                                                                                             | of Sign \$                                                                      |                                                                                                                                                                           |  |  |  |
| Sign Information:                                                                                                                                                                                                |                                                                                                                                   | Setback Information:                                                            | (from Property Lines)                                                                                                                                                     |  |  |  |
| <u> </u>                                                                                                                                                                                                         |                                                                                                                                   |                                                                                 | (nom Property Lines)                                                                                                                                                      |  |  |  |
| Pennants:                                                                                                                                                                                                        |                                                                                                                                   | Front:                                                                          |                                                                                                                                                                           |  |  |  |
| Mobile Sign:                                                                                                                                                                                                     |                                                                                                                                   | Rear:                                                                           |                                                                                                                                                                           |  |  |  |
| Other (describe):                                                                                                                                                                                                |                                                                                                                                   | Side:                                                                           |                                                                                                                                                                           |  |  |  |
| A site plan showing the sett <a href="limited">limited</a> to parking areas, dri of the sign must be attache instructions.  • Colored rendering of each Showing the dimensions are                               | nd signs or site plan obacks from the property veways, sidewalks, but do to this application. It hasign.  Indicated in public rig | uildings, green area, landscaping a<br>f sign requires Plan Commission re       | sign(s) sed site improvements, including but not nd other signs; and the proposed location eview, you will be contacted with further parking stalls/aisles or in a vision |  |  |  |
| * Failure to obtain permit prior to commencement of work will result in a fee of double the permit fee.  I verify that the information submitted is accurate to the best of my knowledge.  Applicant's Signature |                                                                                                                                   |                                                                                 |                                                                                                                                                                           |  |  |  |
| For Office Use Only: Number of signsSign area                                                                                                                                                                    | (sq. ft)                                                                                                                          | v \$1.25/sq. ft ·\$                                                             |                                                                                                                                                                           |  |  |  |
|                                                                                                                                                                                                                  |                                                                                                                                   |                                                                                 |                                                                                                                                                                           |  |  |  |
| Fee Received: \$                                                                                                                                                                                                 | Date:                                                                                                                             | By:                                                                             |                                                                                                                                                                           |  |  |  |